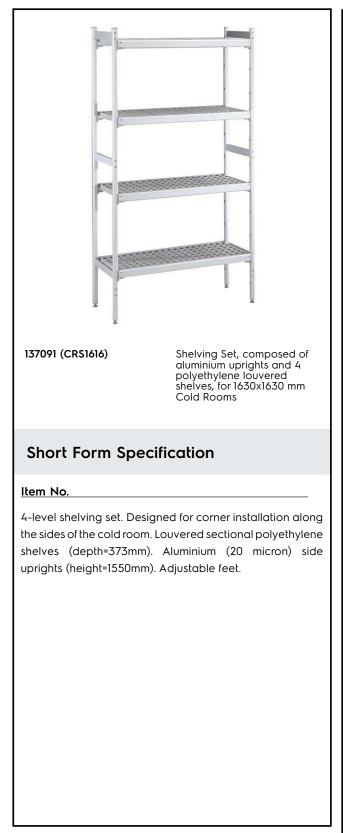

# FROFESSIONAL

Stainless Steel Preparation Aluminum Shelving Set for 1630x1630 mm cold rooms

| ITEM #  |  |
|---------|--|
| MODEL # |  |
| NAME #  |  |
| SIS #   |  |
| AIA #   |  |

### **Main Features**

- Complete shelving system allows rapid and easy fixing of the shelves to the uprights.
- GN 1/1, GN 1/2 and GN 1/3 can be inserted into the frame.

# Construction

- Uprights and shelf frames constructed entirely in anodized aluminium (20 micron).
- 4 tiers.
- Shelves made by section of polyethylene tablets.
- Sectional polyethylene shelves are dishwasher safe.

# Key Information:

| External dimensions, Width:  |         |
|------------------------------|---------|
| 137091 (CRS1616)             | 708 mm  |
| External dimensions, Depth:  | 373 mm  |
| External dimensions, Height: | 1550 mm |
| Max loading weight:          | 2500 kg |
| Net weight:                  | 55 kg   |
| Uprights                     | 2       |